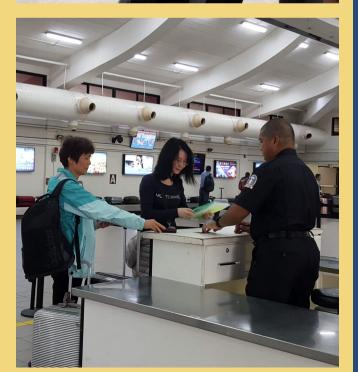

### **DECLARE IT**

Importers, shipping agents, and passengers are required to declare all goods and merchandise or commodities upon entry into the CNMI. Items imported for business use such as sale, use, manufacture, lease or rent is taxable.

Passengers entering the CNMI are required to submit a completed Declaration Form.

All mail and parcels must also be inspected by Customs.