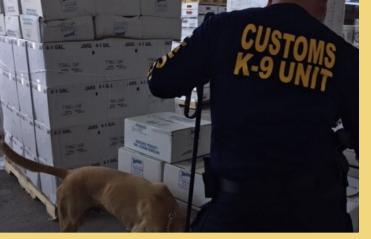

### **ENFORCEMENT**

Customs is responsible for protecting and safeguarding our borders from the infiltration of narcotics, contraband and prohibited items. We ensure safety through the use of x-ray machines as well drug detector dogs.